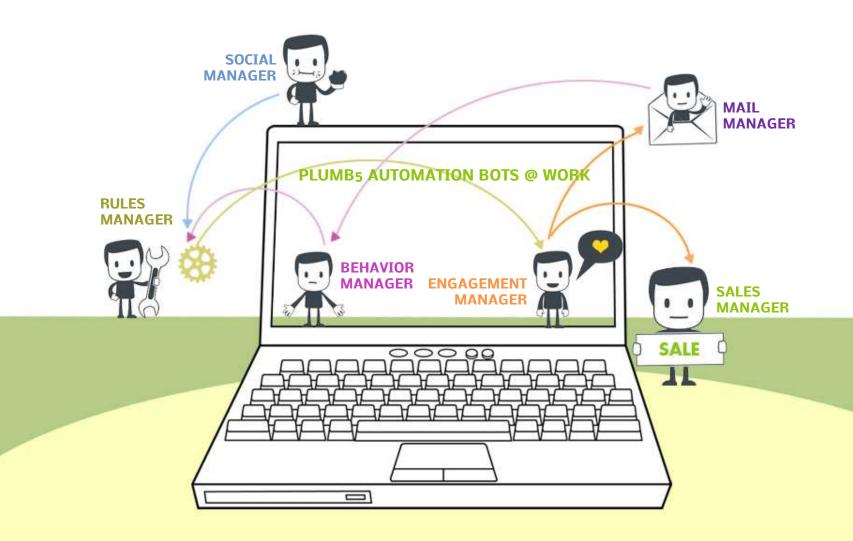

## We work in unison to drive online sales

## Let us show you how we do it!

Plumb5 automation scripts works on 1:1 analytics and manages each individual visitor on your website

#### We understand their behavior

Plumb5 automation scripts can differentiate your web visitor by customer or prospect or by their anonymous status and track their behavior individually

Plumb5 automation scripts also connect with social data to gather public profile data and on-page opinion data to understand more about the visitor

### We engage and excite them

Based on insights and segments, engagement is triggered to visitors to build excitement around the product they are looking for.

In case they drop out, the automation scripts trigger email or social communication based on behavior, to bring prospects and customers back into the purchase path.