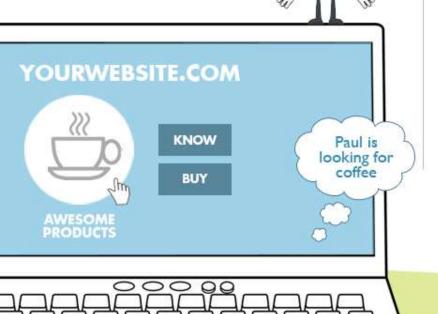

## Let us show you how we do it!

Plumb5 automation scripts works on 1:1 analytics and manages each individual visitor on your website

#### We understand their behavior

Plumb5 automation scripts can differentiate your web visitor by customer or prospect or by their anonymous status and track their behavior individually

Plumb5 automation scripts also connect with social data to gather public profile data and on-page opinion data to understand more about the visitor