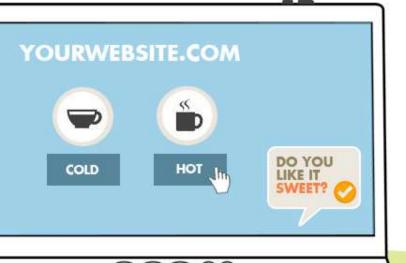

### We engage and excite them

Based on insights and segments, engagement is triggered to visitors to build excitement around the product they are looking for.

In case they drop out, the automation scripts trigger email or social communication based on behavior, to bring prospects and customers back into the purchase path.