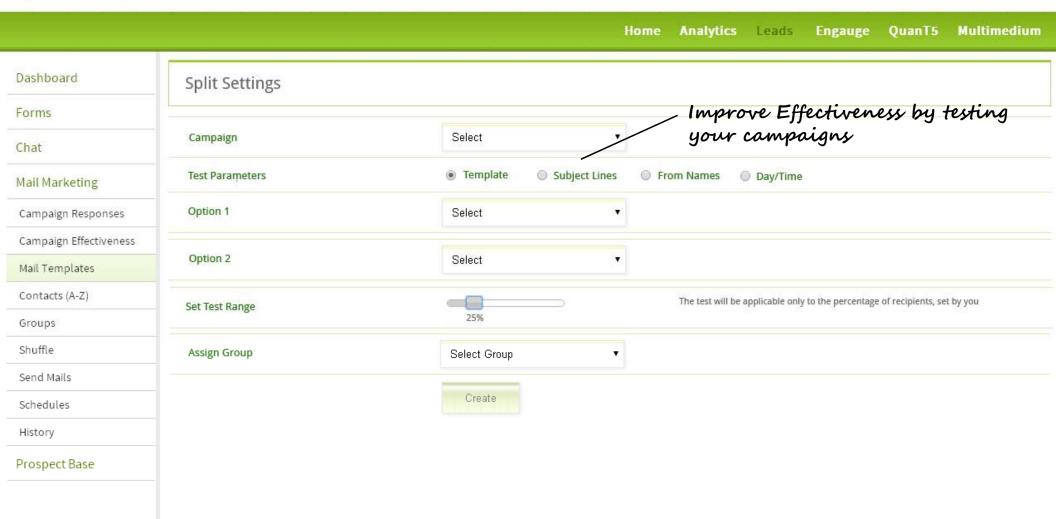

### **Conditional Automation**

- Scheduled Campaign Automation
- Response based n-level workflows for Drip Marketing
- Segment based workflows for targeted email marketing
- Can integrate with web analytics data and you can configure auto-emails based on conditions or event triggers

| ☐ If the visitor added these products to the cart ⑦                |                                 |                 |                                                         | Save  | Previo  |
|--------------------------------------------------------------------|---------------------------------|-----------------|---------------------------------------------------------|-------|---------|
| ☐ If the visitor viewed but not added these products to the cart ⑦ |                                 |                 |                                                         |       |         |
| ☐ If the visitor dropped a product from the cart ⑦                 |                                 |                 |                                                         |       |         |
| ☐ If the customer purchased any of these products ⑦                |                                 |                 |                                                         |       |         |
| ☐ If the customer has not purchased any of these products ⑦        |                                 |                 |                                                         |       |         |
| ☐ If the customer total purchase is ⑦                              |                                 | Can in          | tegrate with we                                         | b     |         |
| ☐ If the customer current value is ⑦                               |                                 | analyt          | ics data and you                                        | r can | <b></b> |
| + By Interaction Event                                             |                                 | Condit          | ics data and you<br>we auto-emails<br>ions or event tri | aaers |         |
| By Profile  → By Profile                                           |                                 |                 |                                                         | 990.7 |         |
|                                                                    |                                 |                 |                                                         |       |         |
| Response Setting                                                   |                                 |                 |                                                         |       |         |
|                                                                    | Un Conditional      Conditional | nditional       |                                                         |       |         |
|                                                                    | veer@decisive.in                | ,               | add email id separated by comr                          | na    |         |
| Report Through SMS                                                 |                                 |                 |                                                         |       |         |
| Send Mail-Out Responder                                            |                                 |                 |                                                         |       |         |
|                                                                    | Template                        | Select Temp     | ate <b>v</b>                                            |       |         |
|                                                                    | Mail Subject                    | Thank you for y | our response                                            |       |         |
|                                                                    | Mail From Name                  | Ex: Gordon Su   | mner                                                    |       |         |
|                                                                    | Mail From Email                 | Ex: name@exa    | mple.com                                                |       |         |
| Assign sales person                                                |                                 |                 |                                                         |       |         |
| Redirect Url                                                       |                                 |                 |                                                         |       |         |