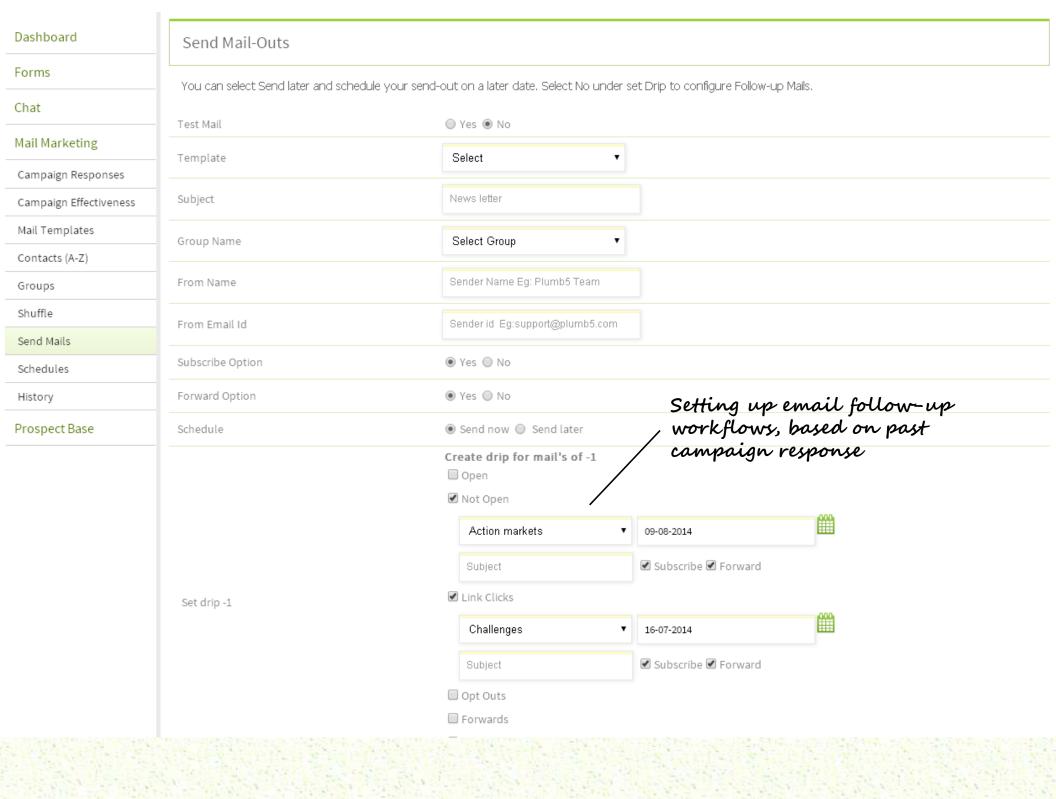

### **Conditional Automation**

- Scheduled Campaign Automation
- Response based n-level workflows for Drip Marketing
- Segment based workflows for targeted email marketing
- Can integrate with web analytics data and you can configure auto-emails based on conditions or event triggers