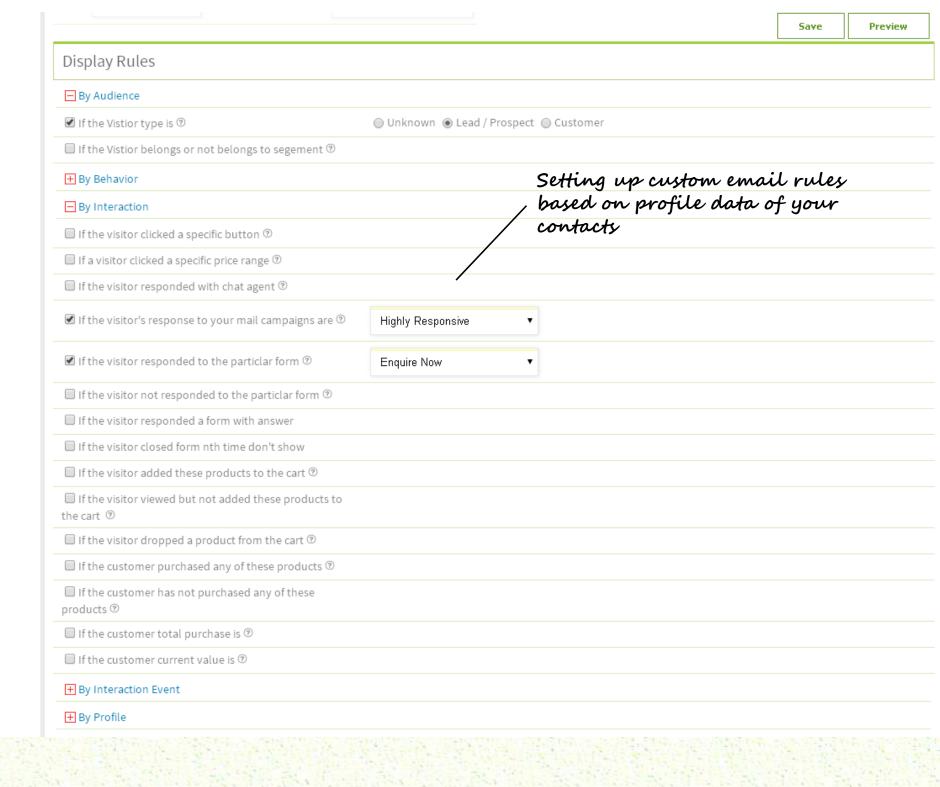

### **Conditional Automation**

- Scheduled Campaign Automation
- Response based n-level workflows for Drip Marketing
- Segment based workflows for targeted email marketing
- Can integrate with web analytics data and you can configure auto-emails based on conditions or event triggers

| ☐ If the visitor added these products to the cart ⑦                |                                 |                 |                                                         | Save  | Previo  |
|--------------------------------------------------------------------|---------------------------------|-----------------|---------------------------------------------------------|-------|---------|
| ☐ If the visitor viewed but not added these products to the cart ⑦ |                                 |                 |                                                         |       |         |
| ☐ If the visitor dropped a product from the cart ⑦                 |                                 |                 |                                                         |       |         |
| ☐ If the customer purchased any of these products ⑦                |                                 |                 |                                                         |       |         |
| ☐ If the customer has not purchased any of these products ⑦        |                                 |                 |                                                         |       |         |
| ☐ If the customer total purchase is ⑦                              |                                 | Can in          | tegrate with we                                         | b     |         |
| ☐ If the customer current value is ⑦                               |                                 | analyt          | ics data and you                                        | r can | <b></b> |
| + By Interaction Event                                             |                                 | Condit          | ics data and you<br>we auto-emails<br>ions or event tri | aaers |         |
| By Profile  → By Profile                                           |                                 |                 |                                                         | 990.7 |         |
|                                                                    |                                 |                 |                                                         |       |         |
| Response Setting                                                   |                                 |                 |                                                         |       |         |
|                                                                    | Un Conditional      Conditional | nditional       |                                                         |       |         |
|                                                                    | veer@decisive.in                | ,               | add email id separated by comr                          | na    |         |
| Report Through SMS                                                 |                                 |                 |                                                         |       |         |
| Send Mail-Out Responder                                            |                                 |                 |                                                         |       |         |
|                                                                    | Template                        | Select Temp     | ate <b>v</b>                                            |       |         |
|                                                                    | Mail Subject                    | Thank you for y | our response                                            |       |         |
|                                                                    | Mail From Name                  | Ex: Gordon Su   | mner                                                    |       |         |
|                                                                    | Mail From Email                 | Ex: name@exa    | mple.com                                                |       |         |
| Assign sales person                                                |                                 |                 |                                                         |       |         |
| Redirect Url                                                       |                                 |                 |                                                         |       |         |