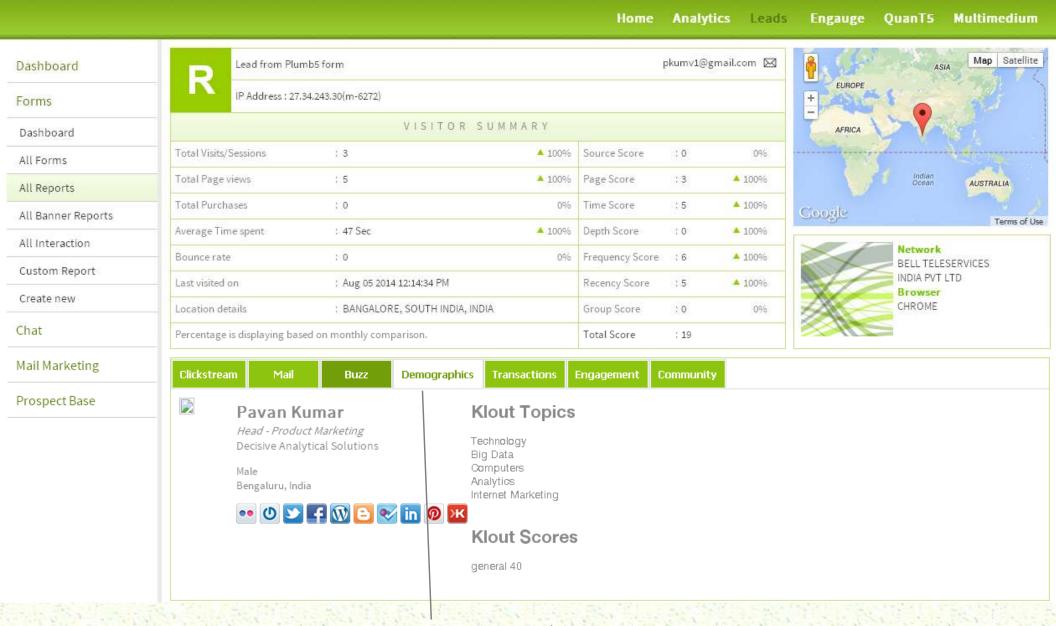

## **Contact Management**

- Manage your contact database
- Import Contacts using Web-services or Manual Upload
- Create Groups and Segments
- Auto-validation of email addresses
- Tagging Social Profile data to email addresses
- Shuffle Contacts between groups using copy and merge functions