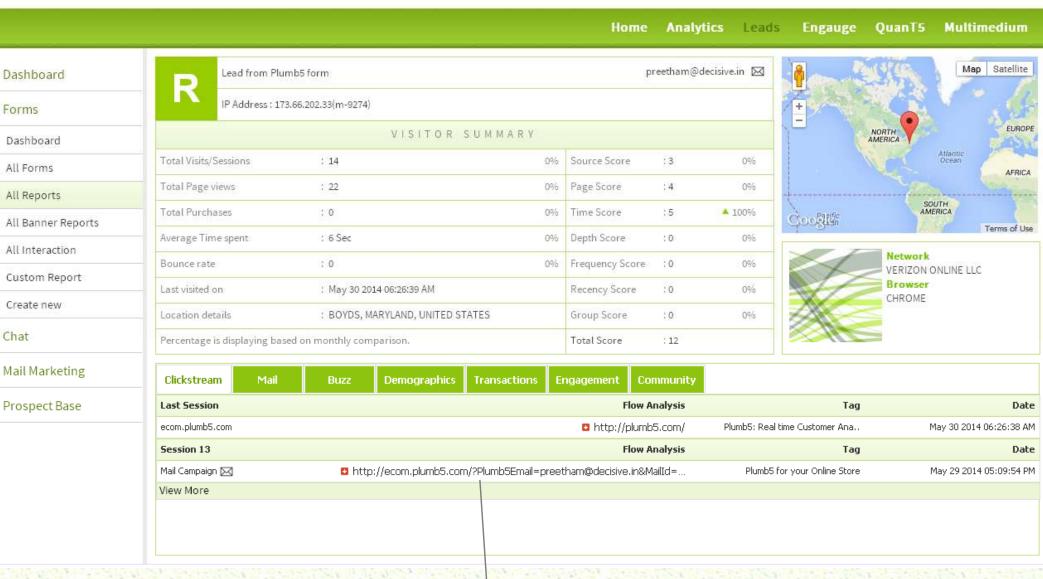

Forms

All Forms

Chat

Campaign Last Mile Effectiveness - Click through click-stream

Tagging Public Social Profiles to your Contacts for demographic insights

|                              |                                        |                                            | Home         | Analytics Lead    | ds Engau    | ge Quanl                         | 75 Multimedium          |
|------------------------------|----------------------------------------|--------------------------------------------|--------------|-------------------|-------------|----------------------------------|-------------------------|
| Dashboard                    | Mail History                           | Sort By                                    | •            | OR Sort By Campai | jn <b>▼</b> | Search by en                     | nall id                 |
| Forms                        | View response history of all contacts. | Sort By<br>Highly Responsive<br>Responsive |              |                   |             | Reco                             | rds per Page 20 ▼ 🙀     |
| Chat                         | -                                      | Low Response<br>Viewer                     | Low Response |                   |             | TOTAL PETRON IS THAT WE ARRANGE. |                         |
| Mail Marketing               | Email Id Total                         | Change subjectline                         |              | Opened            | Clicks      | Forwarded                        | Last Sent Date          |
| Mattwarkeung                 | ☐ 16.sakshi@gmail.com                  | Rethink<br>Dislikers                       |              | 0                 | 0           | 0                                | Jul 17 2014 04:47:20 PM |
| Campaign Responses           | wide                                   |                                            | 1            | 0                 | 0           | 0                                | Jul 17 2014 04:47:20 PM |
| Campaign Effectiveness       | Attrib                                 |                                            | 1            | 0                 | 0           | 0                                | Jun 16 2014 07:02:47 PM |
| 57 550<br>20 Harris 10 10 10 | Conversion                             |                                            | ĵi.          | 0                 | 0           | 0                                | May 29 2014 12:52:25 PM |
| Mail Templates               | Three                                  |                                            | 1            | 0                 | 0           | 0                                | May 12 2014 02:43:54 PM |
| Contacts (A-Z)               | Three                                  |                                            | ì            | 0                 | 0           | 0                                | May 14 2014 03:04:21 PM |
| Groups                       | Statia                                 |                                            | î            | 0                 | 0           | 0                                | Sep 17 2013 12:01:58 PM |
| Shuffle                      | Statia                                 |                                            | 1            | 0                 | 0           | 0                                | Sep 17 2013 10:20:11 AM |
|                              | P5DBB                                  |                                            | 1            | 0                 | 0           | 0                                | Sep 02 2013 11:03:50 AM |
| Send Mails                   | Pavan_Ind                              |                                            | 1            | 0                 | 0           | 0                                | Aug 06 2013 11:34:12 AM |
| Schedules                    | <b>□</b> RTE                           |                                            | 1            | 0                 | 0           | 0                                | Jul 29 2013 12:40:36 PM |
| History                      | <b>™</b> RTE                           |                                            | 1            | 0                 | 0           | 0                                | Jul 24 2013 10:32:09 AM |
|                              | <b>□</b> RTE                           |                                            | 1            | 0                 | 0           | 0                                | Jul 24 2013 09:32:53 AM |
| Prospect Base                | ± 1956.raman@gmail.com                 | 3                                          | 4            | 0                 | 0           | 0                                | Sep 17 2013 01:37:47 PM |
|                              | ± 1968csm@gmail.com                    | 5                                          | 8            | 0                 | 0           | 0                                | Sep 17 2013 12:28:21 PM |
|                              | ± 21centuryweb@gmail.com               | 5                                          | 5            | 2                 | 0           | 0                                | Jul 17 2014 04:46:51 PM |
|                              | ± 29sandesh@gmail.com                  | 8                                          | 12           | 0                 | 0           | 0                                | Jul 17 2014 04:47:21 PM |
|                              | ± 2andyr@in.com                        | 3                                          | 4            | 0                 | 0           | 0                                | Sep 17 2013 01:03:26 PM |
|                              | ± 31danderson@gmail.com                | 1                                          | 1            | 0                 | 0           | 0                                | Aug 28 2013 08:25:29 PM |
|                              | ± 32smilesdentalspa@gmail.com          | 4                                          | 5            | 0                 | 0           | 0                                | Jul 17 2014 04:46:50 PM |
|                              | + 4mdynamiks@gmail.com                 | 3                                          | 4            | 0                 | 0           | 0                                | Sep 17 2013 01:35:05 PM |
|                              | + 69.rajesh@gmail.com                  | 3                                          | 4            | 0                 | 0           | 0                                | Sep 17 2013 01:37:29 PM |
|                              |                                        | NAME OF TAXABLE                            |              |                   |             |                                  | CLEAN LINES.            |