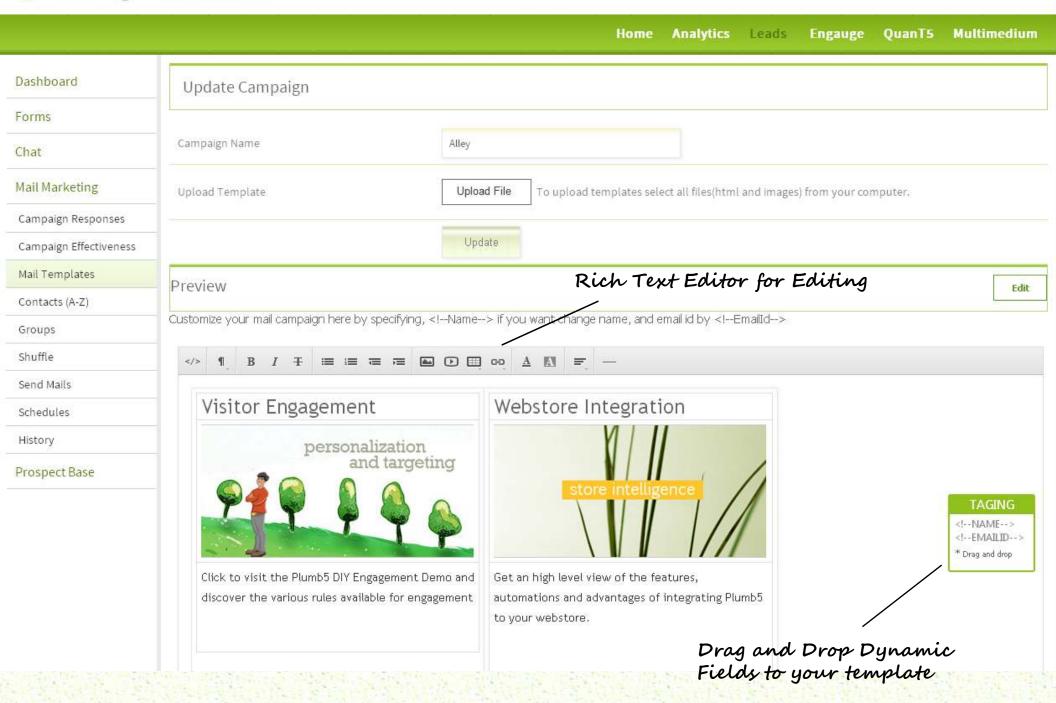

#### Update Campaign

Preview Mode

Set as Landing Page

### Set Alternate Landing Page to your email campaign