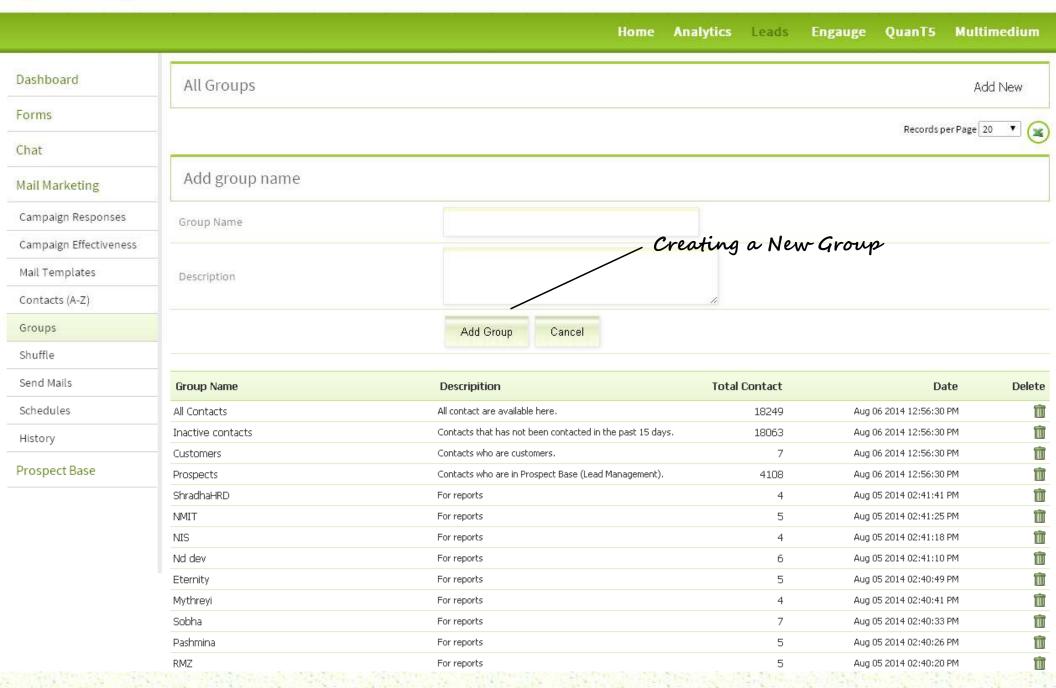

## **Contact Management**

- Manage your contact database
- Import Contacts using Web-services or Manual Upload
- Create Groups and Segments
- Auto-validation of email addresses
- Tagging Social Profile data to email addresses
- Shuffle Contacts between groups using copy and merge functions