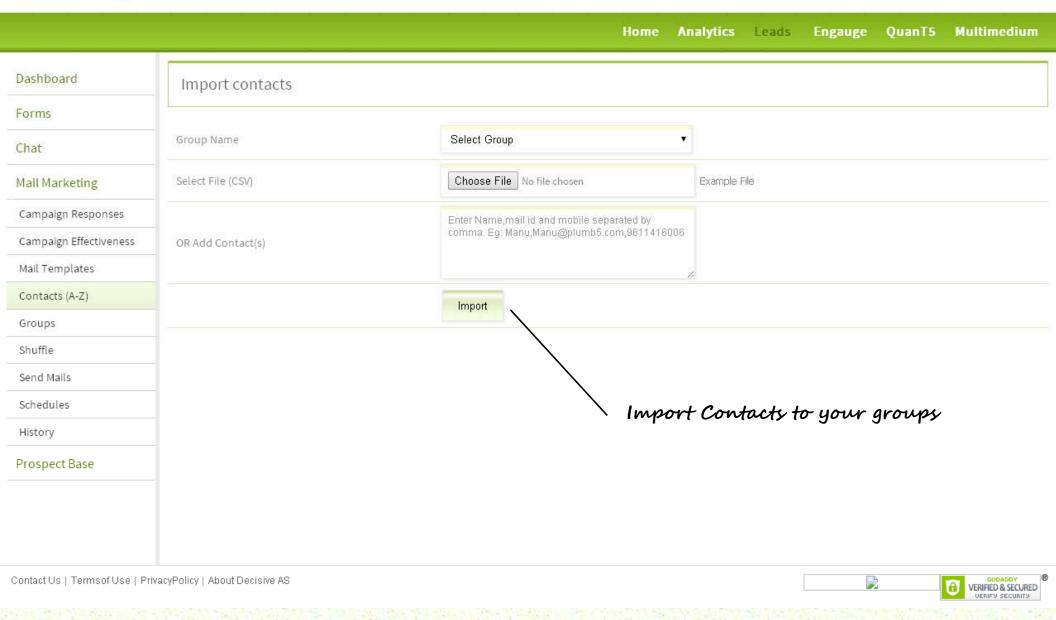

## **Contact Management**

- Manage your contact database
- Import Contacts using Web-services or Manual Upload
- Create Groups and Segments
- Auto-validation of email addresses
- Tagging Social Profile data to email addresses
- Shuffle Contacts between groups using copy and merge functions