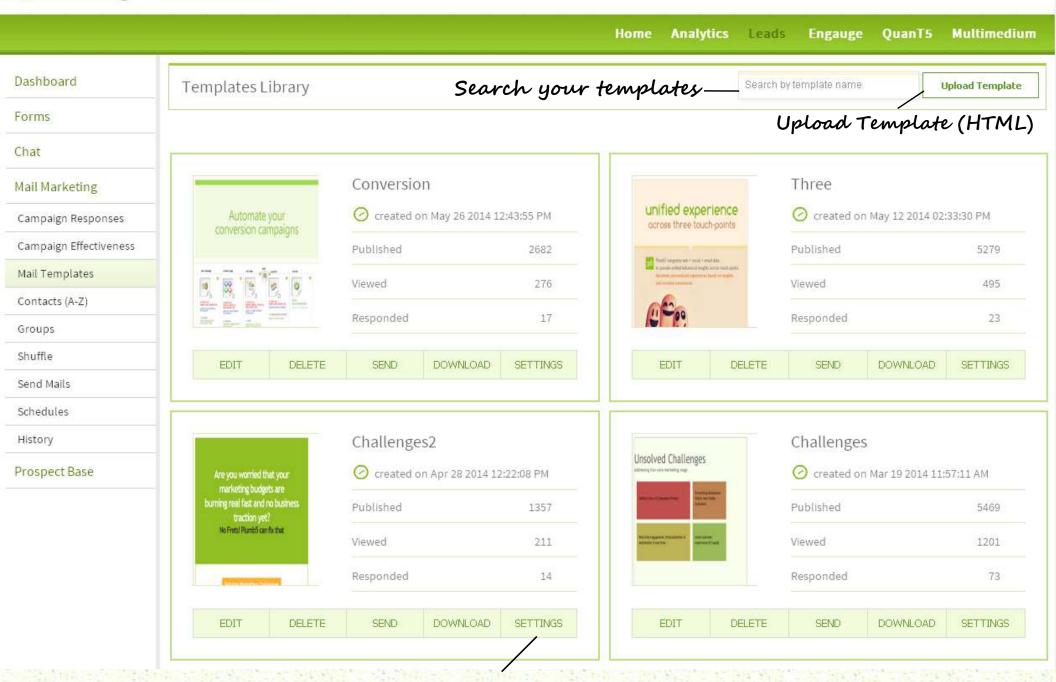

# Campaign Management

- Manage your email templates
- Edit with RTF Editors
- Drag and drop dynamic mail-merge fields
- Set Alternate Landing page for each campaign
- Set-up Split tests for your campaign

Settings allows you to attach header and footers to your Template

|                        |                 |            | Home                        | Analytics          | Leads         | Engauge      | QuanT5 | Multimedium |
|------------------------|-----------------|------------|-----------------------------|--------------------|---------------|--------------|--------|-------------|
| Dashboard              | Create Campaign |            |                             |                    |               |              |        |             |
| Forms                  |                 |            |                             |                    |               |              |        |             |
| Chat                   | Campaign Name   |            |                             |                    |               |              |        |             |
| Mail Marketing         | Upload Template | Upload Fil | e To upload templates selec | t all files(html : | and images) i | rom your com | outer. |             |
| Campaign Responses     |                 |            |                             |                    |               |              |        |             |
| Campaign Effectiveness |                 | Create     | Upload Fil                  | es (HTN            | 1L, Im        | ages)        |        |             |
| Mail Templates         |                 |            |                             |                    |               |              |        |             |
| Contacts (A-Z)         |                 |            |                             |                    |               |              |        |             |
| Groups                 |                 |            |                             |                    |               |              |        |             |
| Shuffle                |                 |            |                             |                    |               |              |        |             |
| Send Mails             |                 |            |                             |                    |               |              |        |             |
| Schedules              |                 |            |                             |                    |               |              |        |             |
| History                |                 |            |                             |                    |               |              |        |             |
| Prospect Base          |                 |            |                             |                    |               |              |        |             |
|                        |                 |            |                             |                    |               |              |        |             |
|                        |                 |            |                             |                    |               |              |        |             |
|                        |                 |            |                             |                    |               |              |        |             |