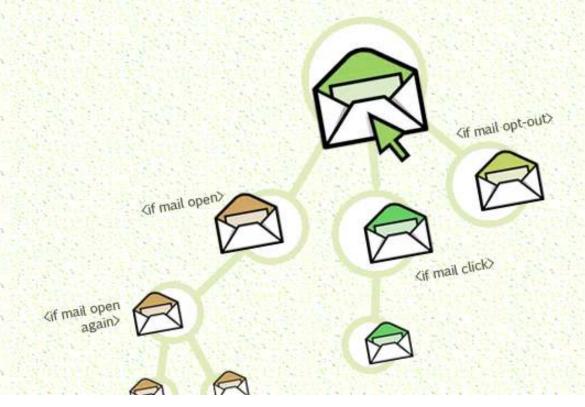

### **Conditional Automation**

- Scheduled Campaign Automation
- Response based n-level workflows for Drip Marketing
- Segment based workflows for targeted email marketing
- Can integrate with web analytics data and you can configure auto-emails based on conditions or event triggers

| ☐ If the visitor added these products to the cart ⑦                |                                 |                 |                                                         | Save  | Previo  |
|--------------------------------------------------------------------|---------------------------------|-----------------|---------------------------------------------------------|-------|---------|
| ☐ If the visitor viewed but not added these products to the cart ⑦ |                                 |                 |                                                         |       |         |
| ☐ If the visitor dropped a product from the cart ⑦                 |                                 |                 |                                                         |       |         |
| ☐ If the customer purchased any of these products ⑦                |                                 |                 |                                                         |       |         |
| ☐ If the customer has not purchased any of these products ⑦        |                                 |                 |                                                         |       |         |
| ☐ If the customer total purchase is ⑦                              |                                 | Can in          | tegrate with we                                         | b     |         |
| ☐ If the customer current value is ⑦                               |                                 | analyt          | ics data and you                                        | r can | <b></b> |
| + By Interaction Event                                             |                                 | Condit          | ics data and you<br>we auto-emails<br>ions or event tri | aaers |         |
| By Profile  → By Profile                                           |                                 |                 |                                                         | 990.7 |         |
|                                                                    |                                 |                 |                                                         |       |         |
| Response Setting                                                   |                                 |                 |                                                         |       |         |
|                                                                    | Un Conditional      Conditional | nditional       |                                                         |       |         |
|                                                                    | veer@decisive.in                | ,               | add email id separated by comr                          | na    |         |
| Report Through SMS                                                 |                                 |                 |                                                         |       |         |
| Send Mail-Out Responder                                            |                                 |                 |                                                         |       |         |
|                                                                    | Template                        | Select Temp     | ate <b>v</b>                                            |       |         |
|                                                                    | Mail Subject                    | Thank you for y | our response                                            |       |         |
|                                                                    | Mail From Name                  | Ex: Gordon Su   | mner                                                    |       |         |
|                                                                    | Mail From Email                 | Ex: name@exa    | mple.com                                                |       |         |
| Assign sales person                                                |                                 |                 |                                                         |       |         |
| Redirect Url                                                       |                                 |                 |                                                         |       |         |