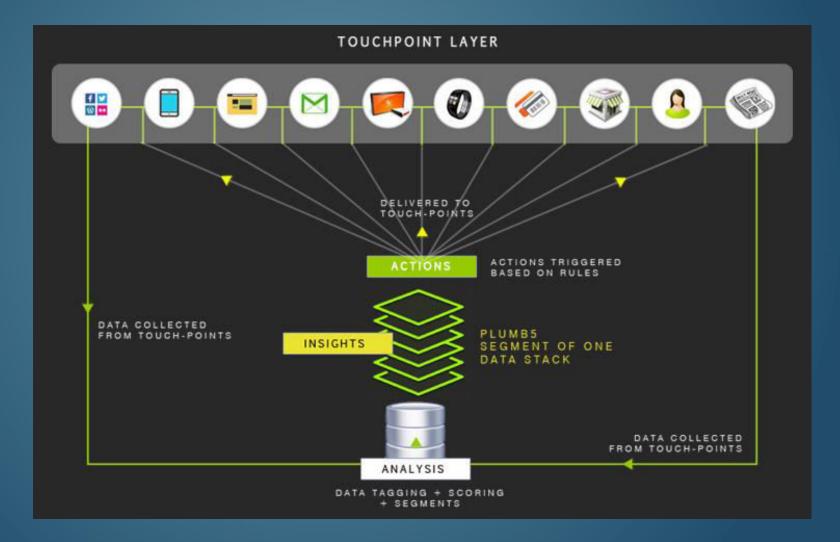

| The lid of this bottle does not close properly once opened. This is<br>one thing i hate about it<br>http://www.surveydock.com/0svx67ghkd24.shtml |                                                                                                                                                               | Source<br>Mail                                               | <ul> <li>http://www.urbanshore.in/productsbytype.aspx?ptype=12</li> <li>http://www.urbanshore.in/productdetails.aspx?id=21</li> </ul>                                                   | 12       | Aug 26 2012<br>7:33 PM     |  |  |

## **Platform - Data Integration**

#### Improve customer experience by integrating baggage tracking data to provide real-time information to your customers



## Plumb5- How does it work?



#### Advantages

#### Improved Customer Experience

Observe customer behaviors and actions online, to offer your travelers better suited rates and experiences possible and evolve customer relationships

#### **Increase New Passenger Acquisition**

Aggregate anonymous customer data to promote products, services, and featured offers to customers on multiple channels, devices, and websites

#### Manage Better Customer Retention

Run Frequent flier and other programs to encourage customers to earn and burn mileage points in order to boost loyalty and enhance repeat purchase cycle.

# **Connect with us**

Connect with us for a free demo