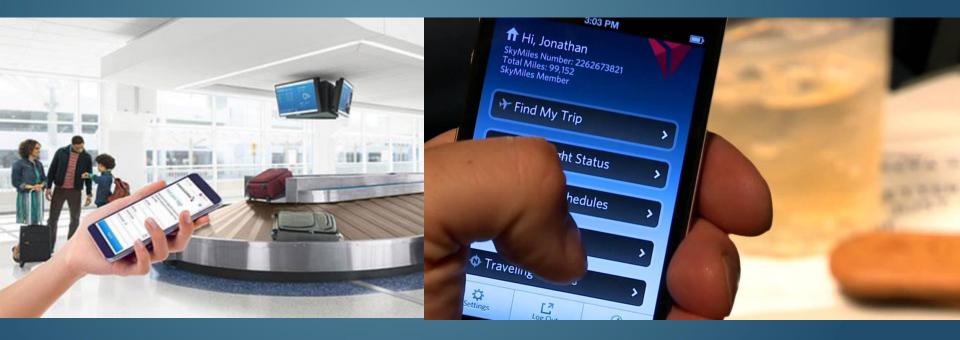

## **Platform - Data Integration**

#### Improve customer experience by integrating baggage tracking data to provide real-time information to your customers