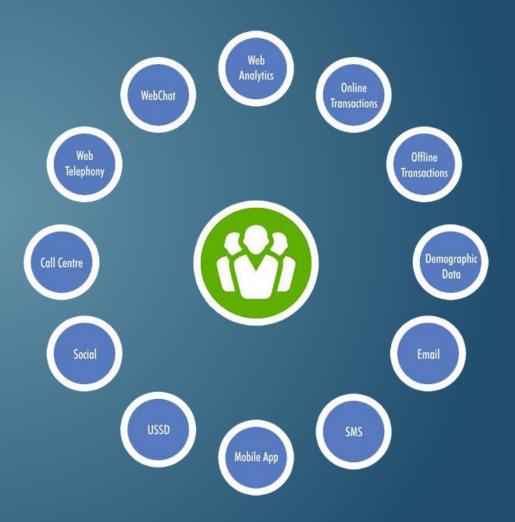

# **Platform - Marketing Automation**

Plumb5 allows marketers to collect and connect with their customers across all these channels